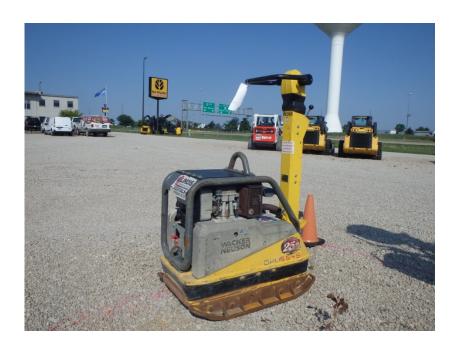

## **Illinois Truck & Equipment**

320 E. Briscoe Dr, Morris, IL 60450 **Jay Reardon** jay@iltruck.com

1-815-941-1900

Compaction Equipment - Smooth Drum: 2015 Wacker Vibratory

DPU5545HE

Stock Number: W096

RENTAL UNIT ONLY - CALL FOR RENTAL RATES. Vibratory Walk Behind Plate Compactor. Hatz 1D42S 9.4HP diesel, 17.7" x 35.4" base plate, 1,264 lbs., 69hz, 915 lbs

## **SALE PRICE**

Wacker Compaction Equipment - Smooth Drum POR

| RENTAL RATE |                        |       |       |         |
|-------------|------------------------|-------|-------|---------|
| MAKE        | MODEL                  | DAY   | WEEK  | 4 WEEK  |
| Wacker      | Vibratory<br>DPU5545HE | \$225 | \$795 | \$2,195 |