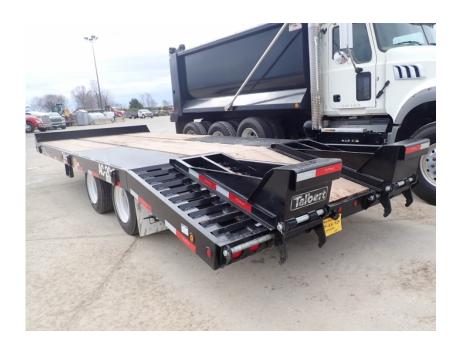

## **Illinois Truck & Equipment**

320 E. Briscoe Dr, Morris, IL 60450 **Jay Reardon** jay@iltruck.com

1-815-941-1900

Trailer: 2021 Talbert AC-20

Stock Number: TAL062

RENTAL UNIT ONLY - CALL FOR RENTAL RATES. 40,000 lbs. capacity, 48,060 GVW, 19' top deck, 5' self cleaning beaver tail, 5.5' self cleaning ramps, 32.25" loaded deck height, (2) 25,000 lbs. axles, Hutch spring suspension, air brakes, 215/75R17 tires, D rings, 2 speed jack, LED lights, anti-lock brakes, 1.5" apitong deck, pintle eye, tool box, FET Due