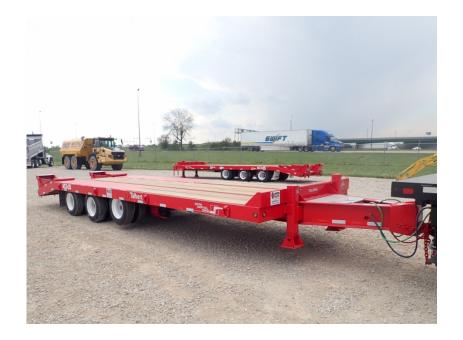

## Trailer: 2021 Talbert AC3-25 Tag

## Stock Number: TAL055

RENTAL UNIT ONLY - CALL FOR RENTAL RATES. 50,000 lbs. capacity, 63,200 GVW, 24' top deck, 5' self cleaning beaver tail, 5' self cleaning ramps, 32.75" deck height, air lift front axle, (30) 22,500 Dexter axles, air brakes, 215/75R17 tires, 1.5" apitong deck, 8 rings, 2 speed jack, LED lights, anti-long brakes, pintle eye, lockable tool box, plus FET.