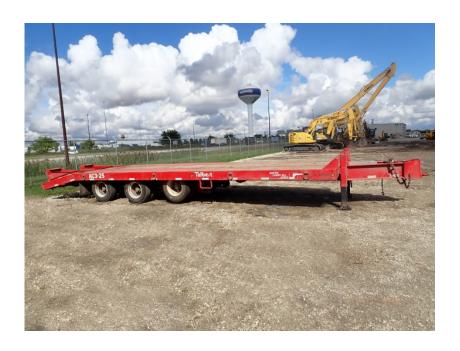

## **Illinois Truck & Equipment**

320 E. Briscoe Dr, Morris, IL 60450 **Jay Reardon** jay@iltruck.com

1-815-941-1900

Trailer: 2020 Talbert AC3-25 Tag

Stock Number: TAL035

RENTAL UNIT ONLY - CALL FOR RENTAL RATES. 50,000 lbs. capacity, 63,200 GVW, 24' top deck, 5' self cleaning beaver tail, 5' self cleaning ramps, 32.75" deck height, air lift front axle, (30) 22,500 Dexter axles, air brakes, 215/75R17 tires, 1.5" apitong deck, 8 rings, dual landing gear, LED lights, anti-long brakes, pintle eye, lockable tool box, FET Paid.