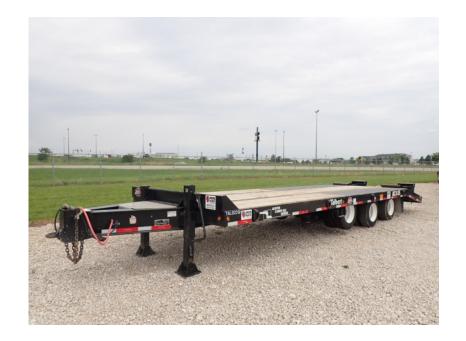

## Trailer: 2020 Talbert AC3-25 Tag

## Stock Number: TAL022

RENTAL UNIT ONLY - CALL FOR RENTAL RATES. 50,000 lbs. capacity, 63,200 GVW, 24' top deck, 5' self cleaning beaver tail, 5' self cleaning ramps, 32.75" deck height, air lift front axle, (30) 22,500 Dexter axles, air brakes, 215/75R17 tires, 1.5" apitong deck, 8 rings, 2 speed jack, LED lights, anti-long brakes, pintle eye, lockable tool box, plus FET