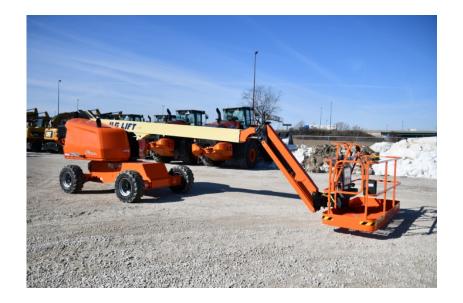

## Aerial Lift: 2021 JLG 460SJ Manlift

#### Stock Number: ST389

RENTAL UNIT ONLY - CALL FOR RENTAL RATES. Deutz TD2.9L T4f diesel, 67HP diesel, 46' platform height, 4WD, 2 wheel steer, Sky Power, 8' basket, 6' jib, IN355 55D625 tires, cold weather start, inward self-closing gate, 45% grad-ability, 26,700 lbs.