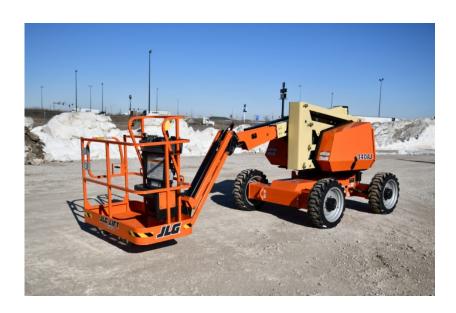

## **Illinois Truck & Equipment**

320 E. Briscoe Dr, Morris, IL 60450 **Jay Reardon** jay@iltruck.com

1-815-941-1900

Aerial Lift: 2020 JLG 340AJ Manlift

Stock Number: ST385

RENTAL UNIT ONLY - CALL FOR RENTAL RATES. Articulated Boom Lift, Kubota D1105 Tier 4F 24.8HP diesel, 34' platform height, 500 lbs. platform capacity, 4WD, 2 wheel steer, 5' basket, 4' jib, 265/50D20 tires, 45% grad-ability, 9,700 lbs.