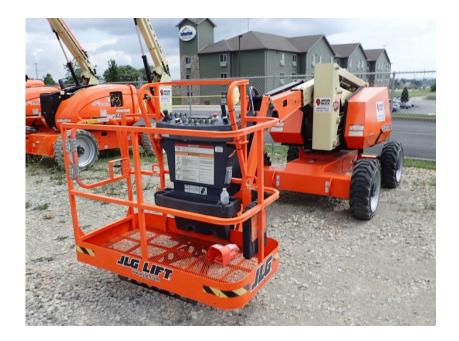

## Aerial Lift: 2020 JLG 340AJ Manlift

### Stock Number: ST384

RENTAL UNIT ONLY - CALL FOR RENTAL RATES. Articulated Boom Lift, Kubota D1105 Tier 4F 24.8HP diesel, 34' platform height, 500 lbs. platform capacity, 4WD, 2 wheel steer, 5' basket, 4' jib, 265/50D20 tires, 45% grad-ability, 9,700 lbs.