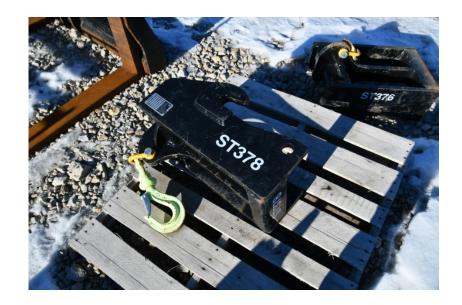

## Attachments: 2020 JLG Telehandler Coupler Mounted Lift Hook Stock Number: ST378

Coupler mounted hook, 15,000 lbs. capacity, to fit a JLG 1255 or Skytrak 10054 Telehandler.