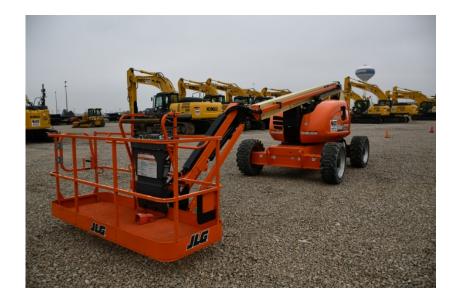

# Aerial Lift: 2018 JLG 600AJ Manlift

## Stock Number: ST358

RENTAL UNIT ONLY - CALL FOR RENTAL RATES. Deutz TD2.9L4 T4f diesel, 67HP, 60' 7" platform height, 6 ft jib, 8' basket, 4 wheel drive, 2 wheel steer, Sky Power, Air-line to basket, IN355/55D-6.26 tires, 45% grad-ability, glow plugs, 23,500 lbs.