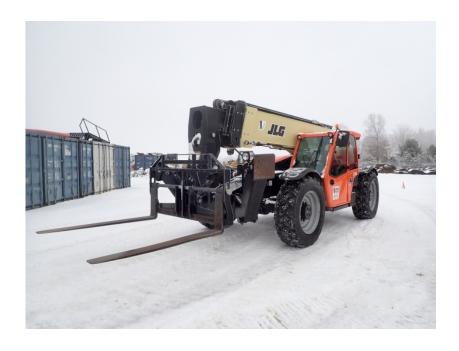

## **Illinois Truck & Equipment**

320 E. Briscoe Dr, Morris, IL 60450 **Jay Reardon** jay@iltruck.com

1-815-941-1900

Forklift - Telescopic: 2019 JLG 1255 Telehandler

Stock Number: ST347

RENTAL UNIT ONLY - CALL FOR RENTAL RATES. A/C, Cummins QSF3.8L 130HP T4f diesel, 4WD, 12,000 lbs., 55' reach, front stabilizers, 72" x 72" carriage, 400/75-28 tires, 3 mode steering, auxiliary hydraulics, artic package, multifunction display with backup camera, reverse sensing system, road lights, work lights, beacon, 35,100 lbs.system, road lights, work lights, beacon, 35,100 lbs. Full factory warranty until 7/24/22