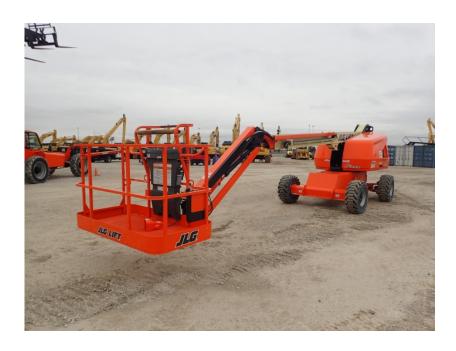

## **Illinois Truck & Equipment**

320 E. Briscoe Dr, Morris, IL 60450 **Jay Reardon** jay@iltruck.com

1-815-941-1900

Aerial Lift: 2019 JLG 460SJ Manlift

Stock Number: ST338

RENTAL UNIT ONLY - CALL FOR RENTAL RATES. Deutz D2.9L4 T4f 49HP diesel, 46' platform height, 4WD, 2 wheel steer, 8' basket, 12 x 16.5 tires, 45% grad-ability, 16,110 lbs. Warranty 3,000 hrs. or 1/23/22.