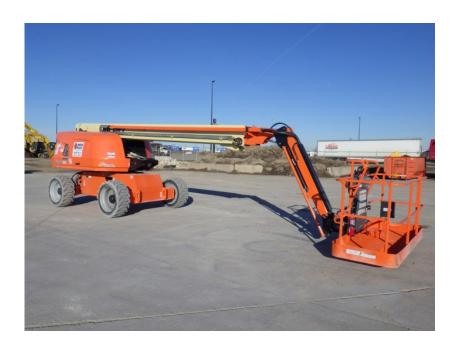

## **Illinois Truck & Equipment**

320 E. Briscoe Dr, Morris, IL 60450 **Jay Reardon** jay@iltruck.com

1-815-941-1900

Aerial Lift: 2019 JLG 660SJ Manlift

Stock Number: ST328

RENTAL UNIT ONLY - CALL FOR RENTAL RATES. Deutz TD2.9L T4f diesel, 67HP diesel, 66' platform height, 4WD, 2 wheel steer, Sky Power, 8' basket, 6' jib, IN355 55D625 tires, cold weather start, inward self-closing gate, 45% grad-ability, 26,700 lbs. Warranty 3,000 hrs. or 1/24/22.