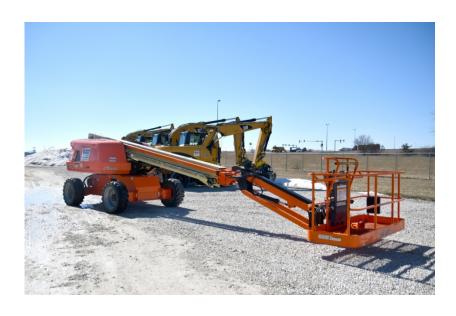

## **Illinois Truck & Equipment**

320 E. Briscoe Dr, Morris, IL 60450 **Jay Reardon** jay@iltruck.com

1-815-941-1900

Aerial Lift: 2019 JLG 460SJ Manlift

Stock Number: ST325

RENTAL UNIT ONLY - CALL FOR RENTAL RATES. Deutz TD2.9L T4f diesel, 67HP diesel, 46' platform height, 4WD, 2 wheel steer, Sky Power, 8' basket, 6' jib, IN355 55D625 tires, cold weather start, inward self-closing gate, 45% grad-ability, 26,700 lbs. Warranty 3,000 hrs. or 1/17/22.