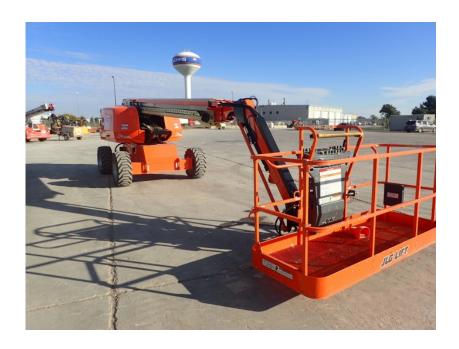

## **Illinois Truck & Equipment**

320 E. Briscoe Dr, Morris, IL 60450 **Jay Reardon** jay@iltruck.com

1-815-941-1900

Aerial Lift: 2019 JLG 660SJ Manlift

Stock Number: ST323

RENTAL UNIT ONLY - CALL FOR RENTAL RATES. Deutz TD2.9L T4f diesel, 67HP diesel, 66' platform height, 4WD, 2 wheel steer, Sky Power, 8' basket, 6' jib, IN355 55D625 tires, cold weather start, inward self-closing gate, 45% grad-ability, 26,700 lbs. Warranty 3,000 hrs. or 1/21/22.