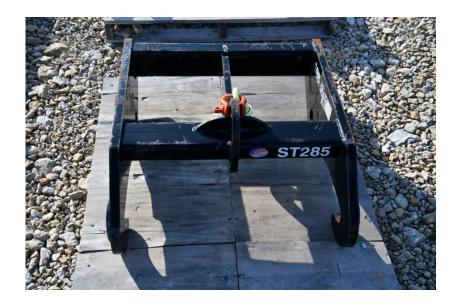

## Attachments: 2018 JLG Telehandler Coupler Mounted Lift Hook Stock Number: ST285

Coupler mounted hook, 16,750 lbs. capacity, to fit a JLG or Skytrak Telehandler.