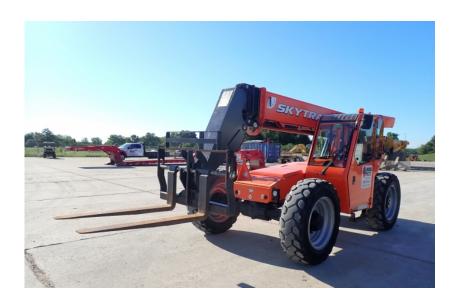

## **Illinois Truck & Equipment**

320 E. Briscoe Dr, Morris, IL 60450 **Jay Reardon** jay@iltruck.com

1-815-941-1900

Forklift - Telescopic: 2018 Skytrak 8042

Stock Number: ST253

RENTAL UNIT ONLY - CALL FOR RENTAL RATES. Cab, A/C, Heat, Cummins QSF3.8L 110HP diesel, T4f, 4WD, 8,000 lbs. capacity, 42' reach, 60" x 60" carriage, 370/75-28 tires, auxiliary hydraulics, work lights, block heater, 28,200 lbs. Full factory warranty until 3/15/21