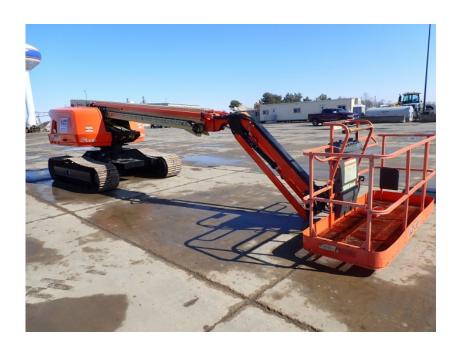

## **Illinois Truck & Equipment**

320 E. Briscoe Dr, Morris, IL 60450 **Jay Reardon** jay@iltruck.com

1-815-941-1900

Aerial Lift: 2018 JLG 660SJC Manlift

Stock Number: ST249

RENTAL UNIT ONLY - CALL FOR RENTAL RATES. Deutz TD2.9L Final Tier 4 diesel, 67HP diesel, 66' platform height, Sky Power, 8' basket, 6' jib, 20" wide tracks, 6.5 PSI, 55% grad-ability, 27,800 lbs. Warranty 3,000 hrs. or 2/26/21.