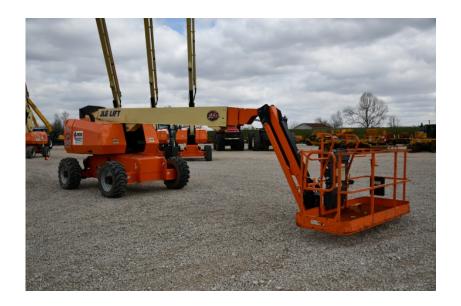

## Aerial Lift: 2016 JLG 660SJ Manlift

#### Stock Number: ST212

RENTAL UNIT ONLY - CALL FOR RENTAL RATES. Deutz TD2.9L Final Tier 4 diesel, 67HP diesel, 66' platform height, 4WD, 2 wheel steer, Sky Power, 8' basket, 6' jib, 39x15-22.6 tires, cold weather start, inward self-closing gate, 45% grad-ability, 26,700 lbs.