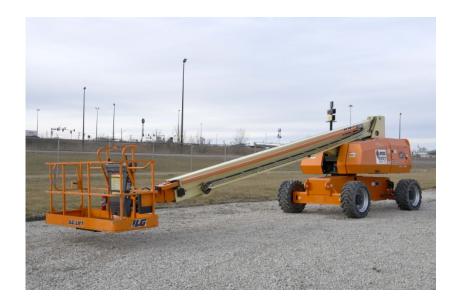

## **Illinois Truck & Equipment**

320 E. Briscoe Dr, Morris, IL 60450 **Jay Reardon** jay@iltruck.com

1-815-941-1900

Aerial Lift: 2016 JLG 800S Manlift

Stock Number: ST210

RENTAL UNIT ONLY - CALL FOR RENTAL RATES. Cold Weather Start Package: block heater, hydraulic tank heater and battery heater. Deutz TD2.9L 65HP Tier 4F diesel, 80' platform height, 4WD, 2 wheel steer, Skypower, 8' basket, 15 x 6.25 foam filled tires, inward self-closing gate, 45% gradability, 33,450 lbs.