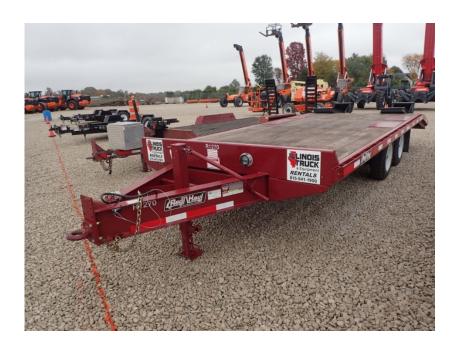

## **Illinois Truck & Equipment**

320 E. Briscoe Dr, Morris, IL 60450 **Jay Reardon** jay@iltruck.com

1-815-941-1900

Trailer: 2019 Redi-Haul R2128PFE

Stock Number: R1270

RENTAL UNIT ONLY - CALL FOR RENTAL RATES. 19,000 lb. GVWR, 14,500 load capacity, 102" wide deck over, 21' long 17' deck and 4' beaver tail, self-cleaning tail and ramps 8,000 lbs. axles, ST215/75R17.5 tires, 5' ramps, rub rail, chain box, LED lights, battery, pintle eye