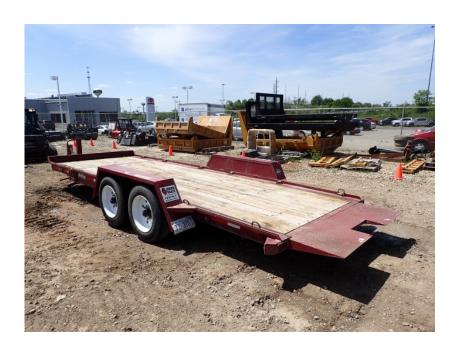

## **Illinois Truck & Equipment**

320 E. Briscoe Dr, Morris, IL 60450 **Jay Reardon** jay@iltruck.com

1-815-941-1900

Trailer: 2019 Redi-Haul R2028TBITE-102HD

Stock Number: R1267

RENTAL UNIT ONLY - CALL FOR RENTAL RATES. 18,400 GVWR, 14,020 lb. capacity, 81" wide tilt deck, 20' long (16' tilt & 4' stationary), 9 degree tilt angle, 8,000 lbs. axles,

ST215/75R17.5 tires, D rings, LED lights, battery, pintle eye

## **SALE PRICE**

Redi-Haul Trailer POR

| RENTAL RATE |                      |     |       |        |
|-------------|----------------------|-----|-------|--------|
| MAKE        | MODEL                | DAY | WEEK  | 4 WEEK |
| Redi-Haul   | R2028TBITE-<br>102HD |     | \$300 | \$900  |