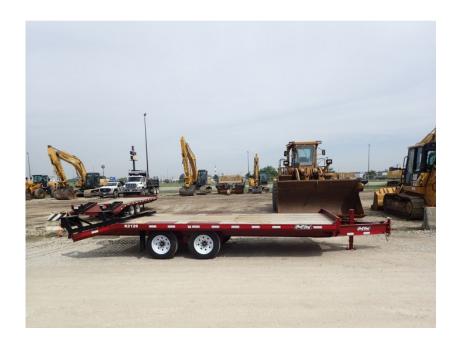

## **Illinois Truck & Equipment**

320 E. Briscoe Dr, Morris, IL 60450 **Jay Reardon** jay@iltruck.com

1-815-941-1900

Trailer: 2019 Redi-Haul R2128PFE

Stock Number: R1265

RENTAL UNIT ONLY - CALL FOR RENTAL RATES. 19,000 lb. GVWR, 14,500 load capacity, 102" wide deck over, 21' long 17' deck and 4' beaver tail, self-cleaning tail and ramps 8,000 lbs. axles, ST215/75R17.5 tires, 5' ramps, rub rail, chain box, LED lights, battery, pintle eye