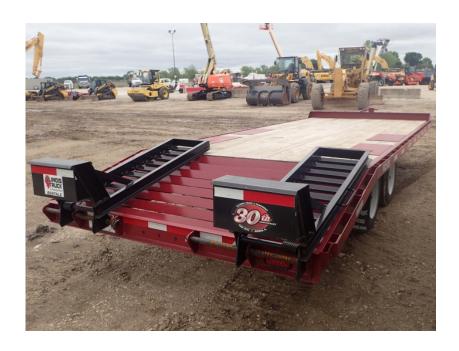

## **Illinois Truck & Equipment**

320 E. Briscoe Dr, Morris, IL 60450 **Jay Reardon** jay@iltruck.com

1-815-941-1900

Trailer: 2019 Redi-Haul R2128PFE

Stock Number: R1257

RENTAL UNIT ONLY - CALL FOR RENTAL RATES. 19,000 lb. GVWR, 14,500 load capacity, 102" wide deck over, 21' long 17' deck and 4' beaver tail, self-cleaning tail and ramps 8,000 lbs. axles, ST215/75R17.5 tires, 5' ramps, rub rail, chain box, LED lights, battery, pintle eye.