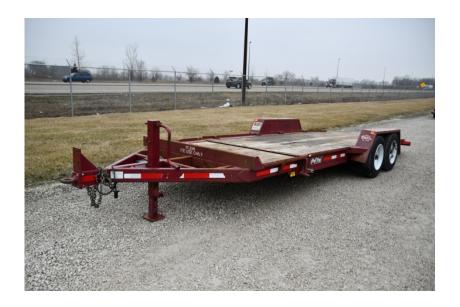

## Trailer: 2019 Redi-Haul R2028TBITE-102HD

### Stock Number: R1256

RENTAL UNIT ONLY - CALL FOR RENTAL RATES. 18,400 GVWR, 14,020 lb. capacity, 81" wide tilt deck, 20' long (16' tilt & 4' stationary), 9 degree tilt angle, 8,000 lbs. axles, ST215/75R17.5 tires, D rings, LED lights, battery, pintle eye