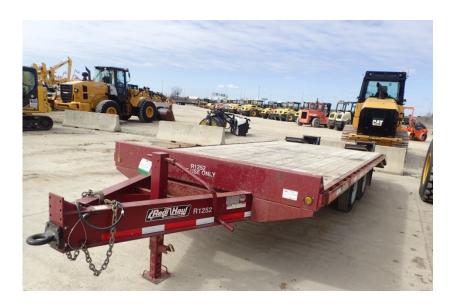

## **Illinois Truck & Equipment**

320 E. Briscoe Dr, Morris, IL 60450 **Jay Reardon** jay@iltruck.com

1-815-941-1900

Trailer: 2018 Redi-Haul R2128PFE

Stock Number: R1252

RENTAL UNIT ONLY - CALL FOR RENTAL RATES. 19,000 lb. GVWR, 14,500 load capacity, 102" wide deck over, 21' long 17' deck and 4' beaver tail, self-cleaning tail and ramps 8,000 lbs. axles, ST215/75R17.5 tires, 5' ramps, rub rail, chain box, LED lights, battery, pintle eye