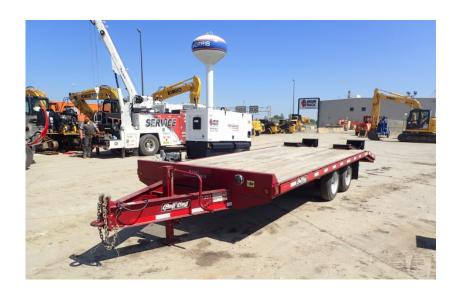

## **Illinois Truck & Equipment**

320 E. Briscoe Dr, Morris, IL 60450 **Jay Reardon** jay@iltruck.com

1-815-941-1900

Trailer: 2018 Redi-Haul R2128PFE

Stock Number: R1251

RENTAL UNIT ONLY - CALL FOR RENTAL RATES. 19,000 lb. GVWR, 14,500 load capacity, 102" wide deck over, 21' long 17' deck and 4' beaver tail, self-cleaning tail and ramps 8,000 lbs. axles, ST215/75R17.5 tires, 5' ramps, rub rail, chain box, LED lights, battery, pintle eye