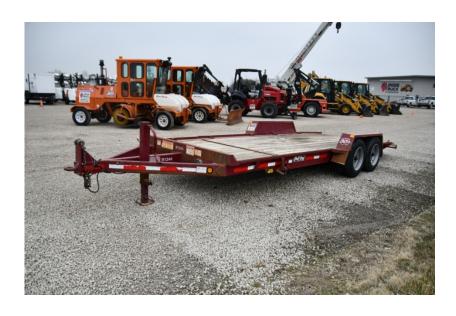

## **Illinois Truck & Equipment**

320 E. Briscoe Dr, Morris, IL 60450 **Jay Reardon** jay@iltruck.com

1-815-941-1900

Trailer: 2018 Redi-Haul R2028TBIT-102HD

Stock Number: R1244

RENTAL UNIT ONLY - CALL FOR RENTAL RATES. 18,400 GVWR, 14,020 lb. capacity, 81" wide tilt deck, 20' long (16' tilt & 4' stationary), 9 degree tilt angle, 8,000 lbs. axles, ST215/75R17.5 tires, D rings, LED lights, battery, pintle eye