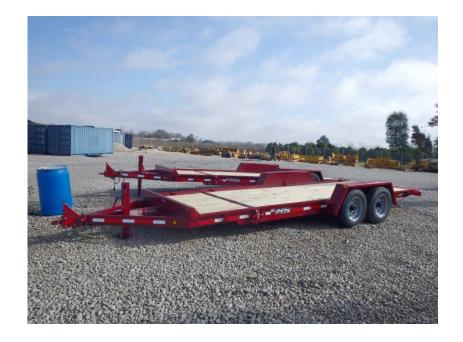

## Trailer: 2016 Redi-Haul R2027TBIT-102HD

### Stock Number: R1215

RENTAL UNIT ONLY - CALL FOR RENTAL RATES. 16,100 GVWR, 12,500 lb. capacity, 81" wide tilt deck, 20' long (16' tilt & 4' stationary), 9 degree tilt angle, 7,000 lbs. axles, ST215/75R17.5 tires, D rings, LED lights, battery, pintle eye.