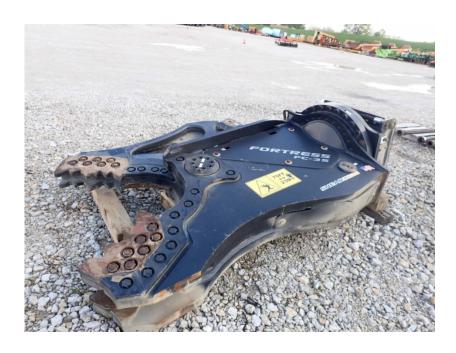

## Illinois Truck & Equipment

320 E. Briscoe Dr, Morris, IL 60450 **Jay Reardon** jay@iltruck.com

1-815-941-1900

Scrap Processing / Demo Equipment: 2021 Shearcore FC35 Processor

Stock Number: N7271

Pinned for Kobelco Sk350 Excavator, Fits 40,000 - 80,000 lbs. excavator's 2nd member 42" opening, 38" jaw depth, 9'4" reach, 8,700 lbs., install charges may apply, pin/bushing kit may apply.