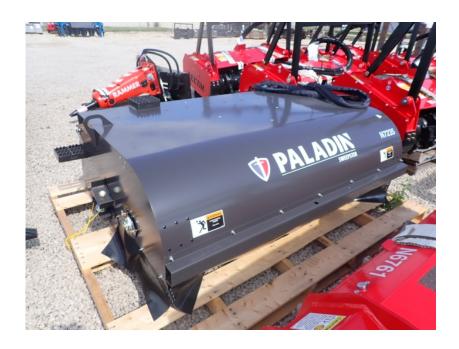

## **Illinois Truck & Equipment**

320 E. Briscoe Dr, Morris, IL 60450 **Jay Reardon** jay@iltruck.com

1-815-941-1900

Attachments: 2021 Sweepster SB6 Hopper Broom

Stock Number: N7235

Universal skid steer mount, 78" wide, 26" diameter broom, bi-directional brush, 16.8 cubic ft.

hopper, 15-25 GPM, 1,063 lbs.