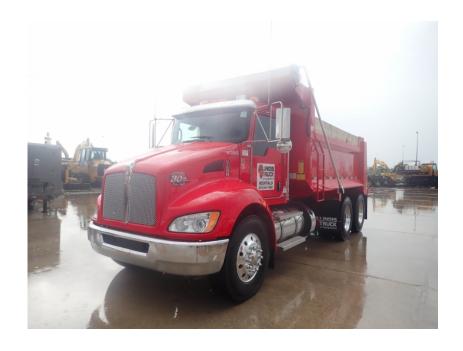

## **Illinois Truck & Equipment**

320 E. Briscoe Dr, Morris, IL 60450 **Jay Reardon** jay@iltruck.com

1-815-941-1900

Truck: 2022 Kenworth T370 Tandem Dump

Stock Number: N7200

RENTAL UNIT ONLY - CALL FOR RENTAL RATES. A/C, Paccar PX9 330HP T4f diesel, Allison 3500RDS auto trans, 54,600 GVW, 14,600 front, 40,000 rears, 5.29 differentials, 198" wheel base, Hendrickson Haulmax suspension, air ride seat, heated mirrors, engine brake, diff lock, power windows, power locks, block heater, cruise control, 315/80R22.5 front tires, 11R22.5 rear tires, aluminum buds, 15' Bibeau dump box, high lift tailgate, pintle hitch, rear air lines, electric tarp.