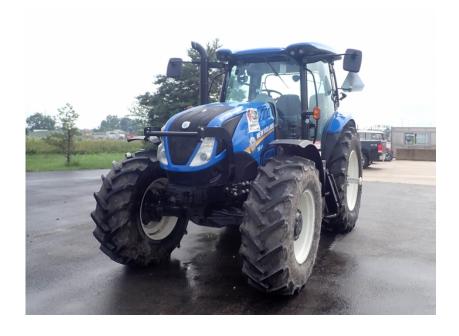

## **Illinois Truck & Equipment**

320 E. Briscoe Dr, Morris, IL 60450 **Jay Reardon** jay@iltruck.com

1-815-941-1900

Tractors: 2019 New Holland T6.155

Stock Number: N7127

RENTAL UNIT ONLY - CALL FOR RENTAL RATES. A/C, FPT 125HP T4f diesel, (105HP PTO), 16 x 16 electro command semi powershift trans, joystick with rocker switch, Plus Package, MFWD, 3 point hitch category II, 2remotes, HD rear axle bar, 540/1000 PTO, auto diff lock, 420/85R28 front tires, 520/85R38 rear tires, suspended cab, 12 LED lights, foot throttle, tilt/telescoping steering, buddy seat, radio, grid heater, air suspension seat, buddy seat.