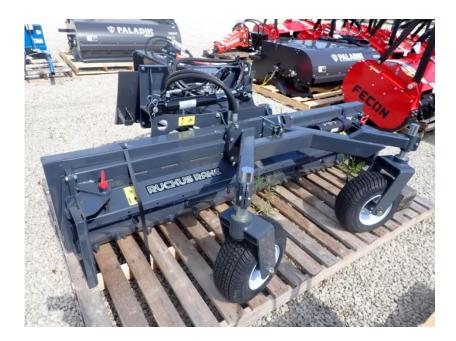

## Attachments: 2021 AMI 84" Ruckus Rake

### Stock Number: N7068

84" wide rotary rake, dual motor direct drive, universal skid loader mount, 25 degree hydraulic angle, 28 degree hydraulic tilt, bi-directional drum with carbide tips, adjustable side shields, 18-30 gpm range, 250-450 RPM drum rotation speed, ditch cutter teeth on ends, 1,280 lbs