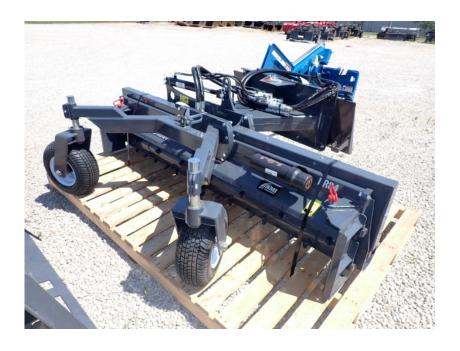

## **Illinois Truck & Equipment**

320 E. Briscoe Dr, Morris, IL 60450 **Jay Reardon** jay@iltruck.com

1-815-941-1900

Attachments: 2021 AMI 84" Ruckus Rake

Stock Number: N7067

84" wide rotary rake, dual motor direct drive, universal skid loader mount, 25 degree hydraulic angle, 28 degree hydraulic tilt, bi-directional drum with carbide tips, adjustable side shields, 18-30 gpm range, 250-450 RPM drum rotation speed, ditch cutter teeth on ends, 1,280 lbs.