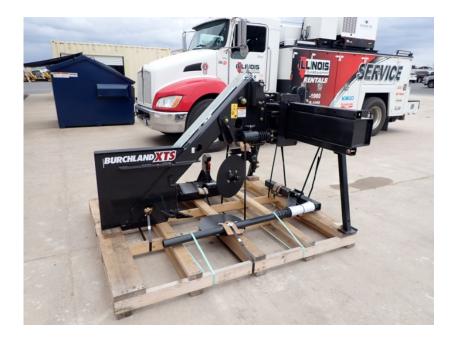

## Attachments: 2021 Burchland XTS Silt Fence Installer

## Stock Number: N7048

Easy threading, 3 point hitch attachment, height adjustments for fabric roll lengths: 48", 42", 36". 72" sliding offset beam, 3 pt skid steer adapter plate, Forward mounted pivot for a tight turning radius. XTS hardened-steel blade point and curved coulter arm installs fabric deeper and best in tough conditions. Uses: highway, residential, commercial development, anywhere a sediment control fence is required. 1,260 lbs.