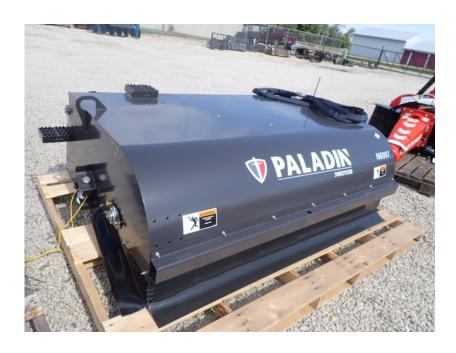

## **Illinois Truck & Equipment**

320 E. Briscoe Dr, Morris, IL 60450 **Jay Reardon** jay@iltruck.com

1-815-941-1900

Attachments: 2021 Sweepster SB6 Hopper Broom

Stock Number: N6997

Universal skid steer mount, 78" wide, 26" diameter broom, bi-directional brush, 16.8 cubic ft.

hopper, 15-25 GPM, 1,063 lbs.