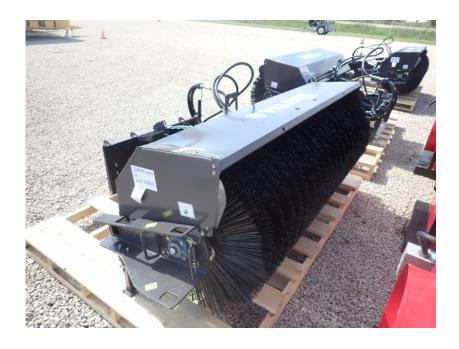

## **Illinois Truck & Equipment**

320 E. Briscoe Dr, Morris, IL 60450 **Jay Reardon** jay@iltruck.com

1-815-941-1900

Attachments: 2021 Sweepster QC7 Angle Broom

Stock Number: N6991

Sweepster QC7 Angle Broom: 7' wide, SSL universal mount, Poly & wire bristles, 12V hydraulic angle w/ control box, 12-25 gpm.