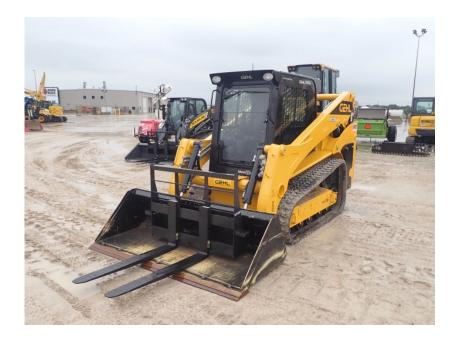

## **Illinois Truck & Equipment**

320 E. Briscoe Dr, Morris, IL 60450 **Jay Reardon** jay@iltruck.com

1-815-941-1900

Skid Steer: 2021 Gehl VT320 High Flow

Stock Number: N6956

RENTAL UNIT ONLY - CALL FOR RENTAL RATES. Heat and A/C, radio, Duetz TD3.6 114 HP T4F diesel, Pilot hand controls, 2 speed, 4,771 lb. operating capacity, 17.7" rubber tracks, 5.6 psi, high flow aux. hydraulics, 130" pin height, Power-A-Tach hydraulic coupler, lap bar, ride control, self-level, air ride seat, keyless start, block heater, work lights, 14 pin front electric multifunction, 280 lbs. additional counterweight, back up camera, folding cab door, block heater, battery disconnect, 84" bucket, 12,080 lbs.