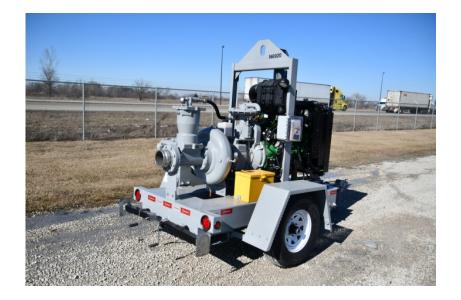

## Pump: 2021 Dragon DP125 Trash

## Stock Number: N6920

6" self-priming pump, vacuum assist, Deere 4045 T3 125HP diesel, 2590gpm@ 160 head pressure, 3" solids, auto start/stop, 96 gallon fuel capacity, 16" tires, pintle hitch 3,800 lbs.

Hour/Mile Meter: 16

Dragon Pump \$59,500.00

| RENTAL RATE |             |       |       |         |
|-------------|-------------|-------|-------|---------|
| MAKE        | MODEL       | DAY   | WEEK  | 4 WEEK  |
| Dragon      | DP125 Trash | \$200 | \$600 | \$1,800 |