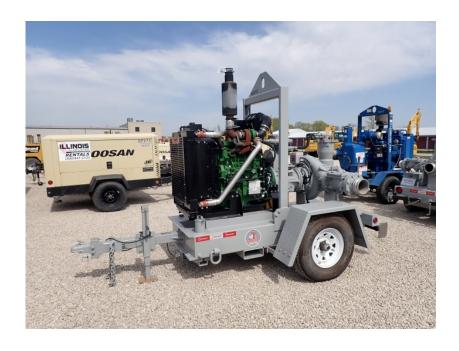

## **Illinois Truck & Equipment**

320 E. Briscoe Dr, Morris, IL 60450 **Jay Reardon** jay@iltruck.com

1-815-941-1900

Pump: 2021 Dragon DP125 Trash

Stock Number: N6919

6" self-priming pump, vacuum assist, Deere 4045 T3 125HP diesel, 2590gpm@ 160 head pressure, 3" solids, auto start/stop, 96 gallon fuel capacity, 16" tires, pintle hitch 3,800 lbs.

## **SALE PRICE**

Dragon Pump \$59,500.00

| RENTAL RATE |             |       |       |         |
|-------------|-------------|-------|-------|---------|
| MAKE        | MODEL       | DAY   | WEEK  | 4 WEEK  |
| Dragon      | DP125 Trash | \$200 | \$600 | \$1,800 |