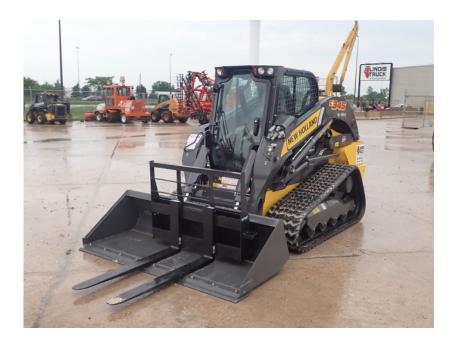

## Skid Steer: 2021 New Holland C345 High Flow

#### Stock Number: N6913

RENTAL UNIT ONLY - CALL FOR RENTAL RATES. Heat and A/C, radio, FPT/ F5BFL413E\*B002 90 HP T4F diesel, E H hand controls, 2 speed, 4,500 lb. operating capacity, 17.7" rubber tracks, aux. hydraulics, high flow plus package, heavy duty hydraulic mount plate, lap bar, ride control, self-level, air suspension seat, keyless start, block heater, work lights, front electric multi-function, steel hoods, heavy duty rear door, back up camera. 84" bucket, 10,610 lbs.