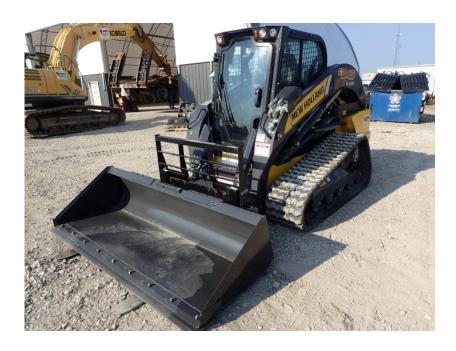

## **Illinois Truck & Equipment**

320 E. Briscoe Dr, Morris, IL 60450 **Jay Reardon** jay@iltruck.com

1-815-941-1900

Skid Steer: 2021 New Holland C345 High Flow

Stock Number: N6907

RENTAL UNIT ONLY - CALL FOR RENTAL RATES. Heat and A/C, radio, FPT/F5BFL413E\*B002 90 HP T4F diesel, E H hand controls, 2 speed, 4,500 lb. operating capacity, 17.7" rubber tracks, aux. hydraulics, high flow plus package, heavy duty hydraulic mount plate, lap bar, ride control, self-level, air suspension seat, keyless start, block heater, work lights, front electric multi-function, steel hoods, heavy duty rear door, back up camera. 84" bucket, 10,610 lbs.