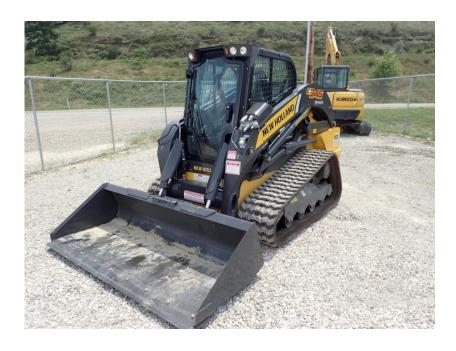

## **Illinois Truck & Equipment**

320 E. Briscoe Dr, Morris, IL 60450 **Jay Reardon** jay@iltruck.com

1-815-941-1900

Skid Steer: 2021 New Holland C345 High Flow

Stock Number: N6905

RENTAL UNIT ONLY - CALL FOR RENTAL RATES. Heat and A/C, radio, FPT/F5BFL413E\*B002 90 HP T4F diesel, E H hand controls, 2 speed, 4,500 lb. operating capacity, 17.7" rubber tracks, aux. hydraulics, high flow plus package, heavy duty hydraulic mount plate, lap bar, ride control, self-level, air suspension seat, keyless start, block heater, work lights, front electric multi-function, steel hoods, heavy duty rear door, back up camera. 84" bucket, 10,610 lbs.

## SALE PRICE

New Holland Skid Steer POR

| RENTAL RATE |                |       |         |         |
|-------------|----------------|-------|---------|---------|
| MAKE        | MODEL          | DAY   | WEEK    | 4 WEEK  |
| New Holland | C345 High Flow | \$475 | \$1,425 | \$4,275 |