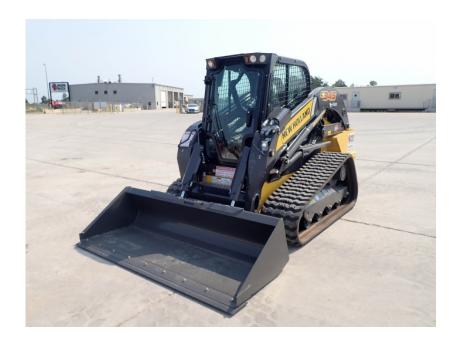

## **Illinois Truck & Equipment**

320 E. Briscoe Dr, Morris, IL 60450 **Jay Reardon** jay@iltruck.com

1-815-941-1900

Skid Steer: 2021 New Holland C345 High Flow

Stock Number: N6901

RENTAL UNIT ONLY - CALL FOR RENTAL RATES. Heat and A/C, radio, FPT/F5BFL413E\*B002 90 HP T4F diesel, E H hand controls, 2 speed, 4,500 lb. operating capacity, 17.7" rubber tracks, aux. hydraulics, high flow plus package, heavy duty hydraulic mount plate, lap bar, ride control, self-level, air suspension seat, keyless start, block heater, work lights, front electric multi-function, steel hoods, heavy duty rear door, back up camera. 84" bucket, 10,610 lbs.