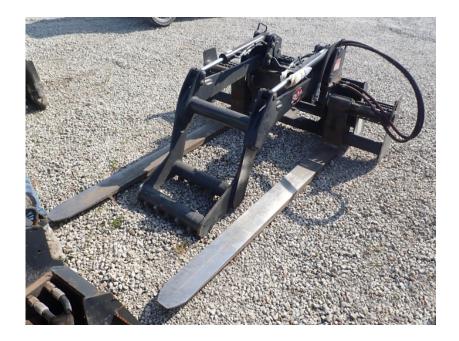

## Attachments: 2021 AMI Rig Mat Grapple

#### Stock Number: N6897

66" x 72", universal skid steer mount, dual cylinders, 6,400 lbs. @ 24" capacity hydraulic hose group not included, 1,460 lbs.