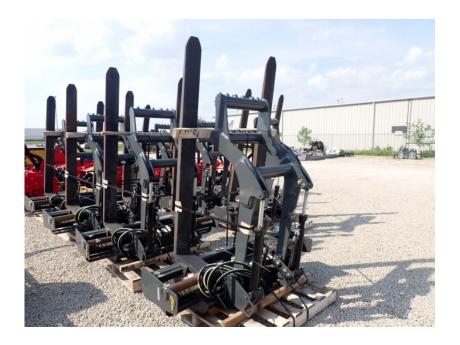

## Attachments: 2021 AMI Rig Mat Grapple

#### Stock Number: N6885

66" x 72", universal skid steer mount, dual cylinders, 6,400 lbs. @ 24" capacity hydraulic hose group not included, 1,460 lbs.