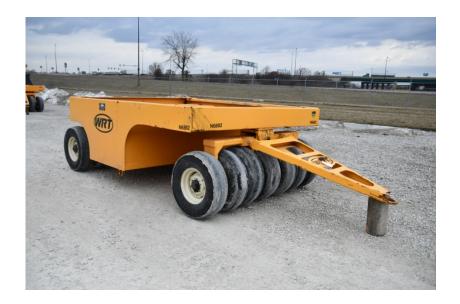

## 1-815-941-1900

**Compaction Equipment - Smooth Drum**: 2020 WRT PT15W Tow Behind Pneumatic Roller

Stock Number: N6882

RENTAL UNIT ONLY - CALL FOR RENTAL RATES. 8'6" rolling width, 1,600 gallon maximum ballast capacity, 7 front tires, 8 rear tires, 15x6 Pneumatic tires, pintle eye, 6,900 empty weight.