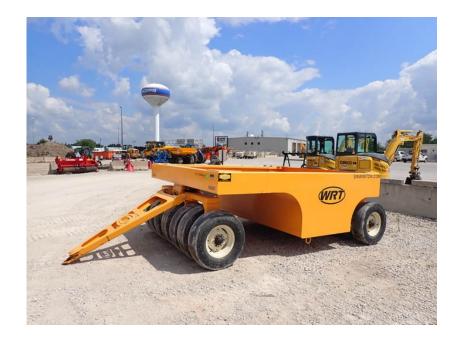

## 1-815-941-1900

**Compaction Equipment - Smooth Drum**: 2020 WRT PT15W Tow Behind Pneumatic Roller

Stock Number: N6881

RENTAL UNIT ONLY - CALL FOR RENTAL RATES. 8'6" rolling width, 1,600 gallon maximum ballast capacity, 7 front tires, 8 rear tires, 15x6 Pneumatic tires, pintle eye, 6,900 empty weight.