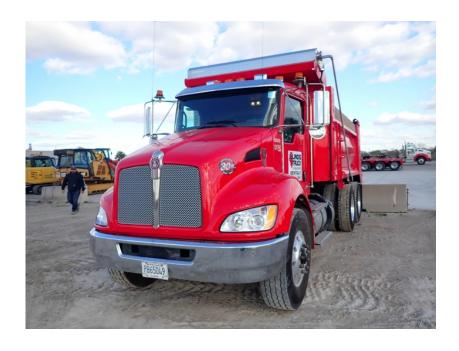

## **Illinois Truck & Equipment**

320 E. Briscoe Dr, Morris, IL 60450 **Jay Reardon** jay@iltruck.com

1-815-941-1900

Truck: 2021 Kenworth T370 Tandem Dump

Stock Number: N6839

RENTAL UNIT ONLY - CALL FOR RENTAL RATES. A/C, Paccar PX9 330HP T4f diesel, Allison 3500RDS auto trans, 60,000 GVW, 20,000 front, 40,000 rears, 5.29 differentials, 198" wheel base, Hendrickson Haulmax suspension, air ride seat, heated mirrors, engine brake, diff lock, power windows, power locks, block heater, cruise control, 315/80R22.5 front tires, 11R22.5 rear tires, aluminum buds, 15' Bibeau dump box, high lift tailgate, pintle hitch, rear air lines, electric tarp.